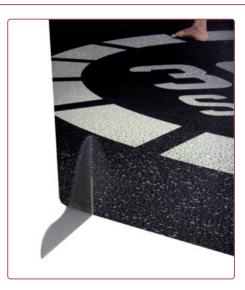

# **Descrizione Prodotto**

- · Espositore in sprint paper spessore 10 mm
- · Piedi ad incastro in polipropilene trasparente
- · Stampa in quadricromia diretta
- Disponibile in versione mono e bifaccialeSoluzione ideale per punti vendita e manifestazioni

## **Banner Floor**