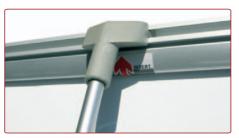

#### **Descrizione Prodotto**

- · Espositore fiocco monofacciale con piede a L
- Si compone in tempi ridottissimi (30 sec.)
- · Dotato di asta estensibile regolabile in altezza
- Compreso di profilo in alluminio, per poter sostituire la stampa in maniera rapida
- · Kit unione per pareti grandi
- Ottimo rapporto qualità/prezzo