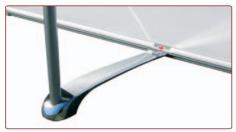

#### **Descrizione Prodotto**

- · Espositore fiocco monofacciale con piede a L
- Si compone in tempi ridottissimi (30 sec.)
- · Dotato di asta estensibile regolabile in altezza
- Compreso di profilo in alluminio, per poter sostituire la stampa in maniera rapida
- · Kit unione per pareti grandi
- Ottimo rapporto qualità/prezzo