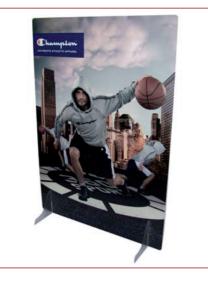

#### **Descrizione Prodotto**

- · Espositore fiocco monofacciale con piede a L
- Si compone in tempi ridottissimi (30 sec.)
- · Dotato di asta estensibile regolabile in altezza
- Compreso di profilo in alluminio, per poter sostituire la stampa in maniera rapida
- · Kit unione per pareti grandi
- Ottimo rapporto qualità/prezzo

## **Fiocco**