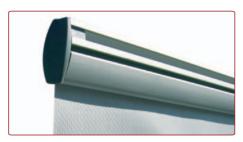

## **Descrizione Prodotto**

- · Espositore roll up con stampa auto avvolgibile
- · Si compone in tempi ridottissimi (30 sec.)
- Dotato di asta ripiegabile e inseribile nell'apposito vano
- Compreso di profilo in alluminio, per poter sostituire la stampa in maniera rapida
- Ottimo rapporto qualità/prezzo
- Grande impatto visivo (fino a 2,4 mq.)

## **Opzioni e Personalizzazioni**

· Fornibile in larghezza di 85, 100 cm.