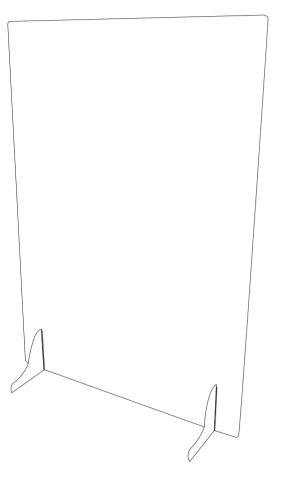

#### **Descrizione Prodotto**

- · Espositore fiocco monofacciale con piede a L
- Si compone in tempi ridottissimi (30 sec.)
- · Dotato di asta estensibile regolabile in altezza
- Compreso di profilo in alluminio, per poter sostituire la stampa in maniera rapida
- · Kit unione per pareti grandi
- Ottimo rapporto qualità/prezzo

## **Fiocco**