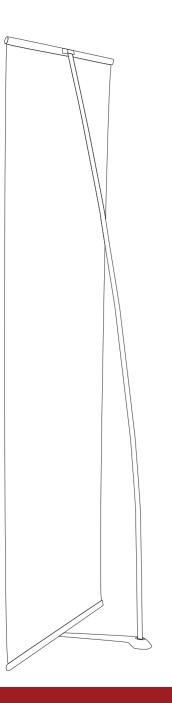

## **Descrizione Prodotto**

- · Espositore roll up con stampa auto avvolgibile
- · Si compone in tempi ridottissimi (30 sec.)
- Dotato di asta ripiegabile e inseribile nell'apposito vano
- Compreso di profilo in alluminio, per poter sostituire la stampa in maniera rapida
- Ottimo rapporto qualità/prezzo
- Grande impatto visivo (fino a 2,4 mq.)

## **Opzioni e Personalizzazioni**

· Fornibile in larghezza di 85, 100 cm.