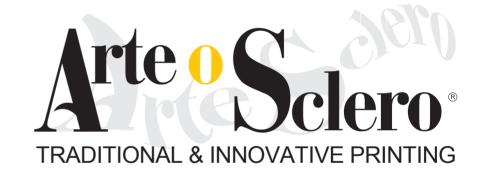

## **Descrizione Prodotto**

- · Espositore roll up con stampa auto avvolgibile
- · Si compone in tempi ridottissimi (30 sec.)
- Dotato di asta ripiegabile e inseribile nell'apposito vano
- Compreso di profilo in alluminio, per poter sostituire la stampa in maniera rapida
- Ottimo rapporto qualità/prezzo
- Grande impatto visivo (fino a 2,4 mq.)

## **Opzioni e Personalizzazioni**

· Fornibile in larghezza di 85, 100 cm.