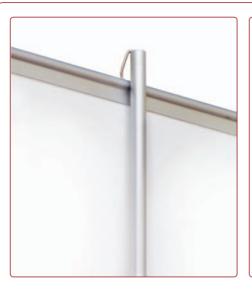

## **Descrizione Prodotto**

- · Espositore roll up con stampa auto avvolgibile
- · Si compone in tempi ridottissimi (30 sec.)
- Dotato di asta ripiegabile e inseribile nell'apposito vano
- Compreso di profilo in alluminio, per poter sostituire la stampa in maniera rapida
- Ottimo rapporto qualità/prezzo
- Grande impatto visivo (fino a 2,4 mq.)

## **Opzioni e Personalizzazioni**

· Fornibile in larghezza di 85, 100 cm.