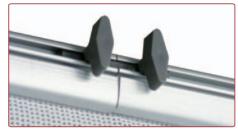

## **Descrizione Prodotto**

- · Espositore roll up con stampa auto avvolgibile
- · Si compone in tempi ridottissimi (30 sec.)
- Dotato di asta ripiegabile e inseribile nell'apposito vano
- Compreso di profilo in alluminio, per poter sostituire la stampa in maniera rapida
- Ottimo rapporto qualità/prezzo
- Grande impatto visivo (fino a 2,4 mq.)

## **Opzioni e Personalizzazioni**

· Fornibile in larghezza di 85, 100 cm.