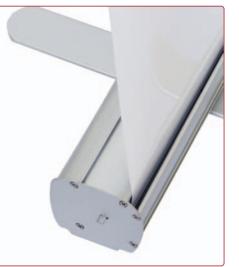

#### **Descrizione Prodotto**

- · Espositore fiocco monofacciale con piede a L
- Si compone in tempi ridottissimi (30 sec.)
- · Dotato di asta estensibile regolabile in altezza
- Compreso di profilo in alluminio, per poter sostituire la stampa in maniera rapida
- · Kit unione per pareti grandi
- Ottimo rapporto qualità/prezzo

## **Fiocco**